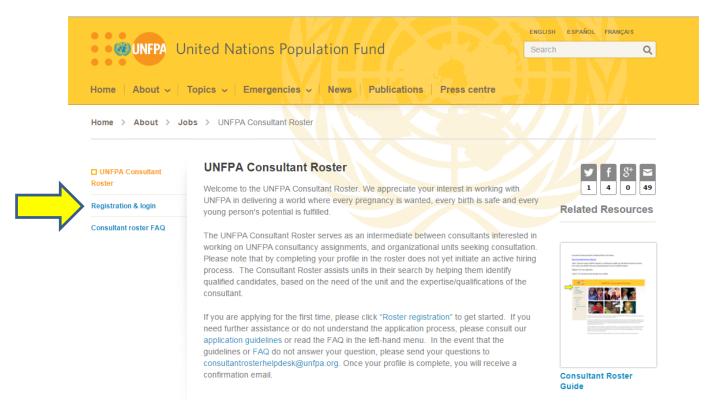

## **REGISTERING OR LOGGING IN**

After keying in the URL, you will be brought to the landing page of the Consultant Roster.

After browsing through the description of the roster and the Consultant Roster Guide, you may click on the "Registration and Login" button (see arrow).